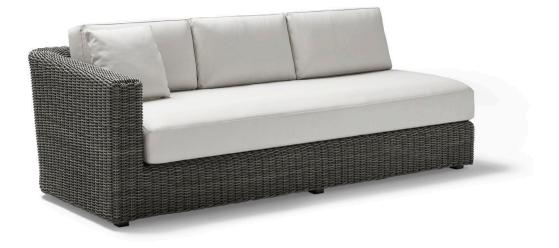

# HERITAGE

RIGHT ARM SECTIONAL SOFA 3 REF.: 78542

## **Materials**

Structure of lacquered aluminium covered with synthetic fiber Shintotex ®.

## **Dimensions**

Length x width x height: 225 x 100 x 81 cm./  $88.6 \times 39.4 \times 31.9$  in. Seat height: 42 cm./ 16.5 in. Arm height: 63 cm./ 24.8 in. Weight: 64,4 Kg./ 142 lb. Volume: 2,13 m<sup>3.</sup>

## Fininsh

Weaving : Round 6 mm  $\phi$ . Color:

Moss Brown

Ash Grey